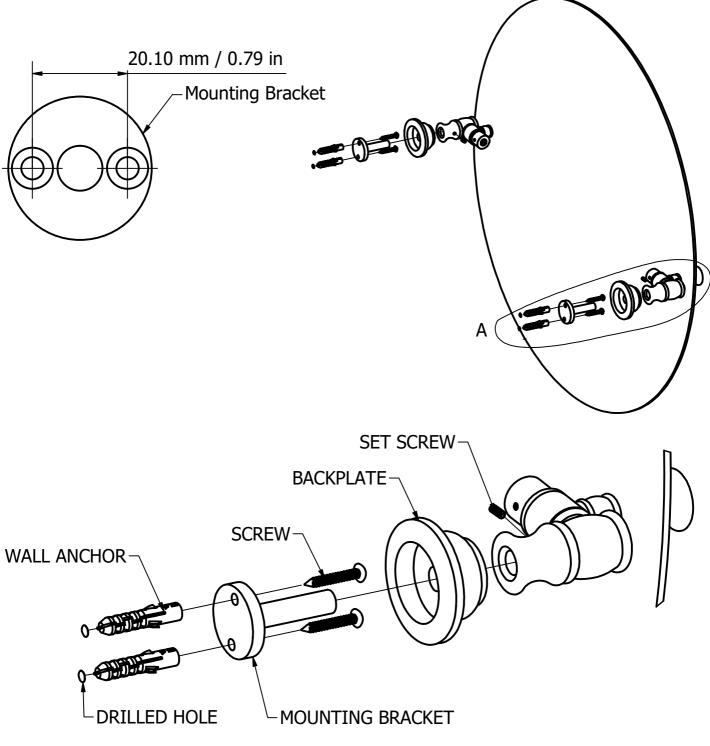

## (Step1: Drill Holes in Wall for screws or screw anchors and attached Mounting Bracket to Wall

Determine your desired location for installation and make a mark for the location of the mounting bracket. Remove mounting Bracket from backplate by loosening set screw in backplate as pictured below. Place center hole of mounting bracket over mark made above. Make 4 marks where mounting screws will be placed as shown below. Drill hole at each of the marks. (You may substitute other style mounting anchors or screws if desired). Place anchors into the holes made. Slip backplate and post onto mounting bracket. After straightening the post into position, tighten the set screw to secure.